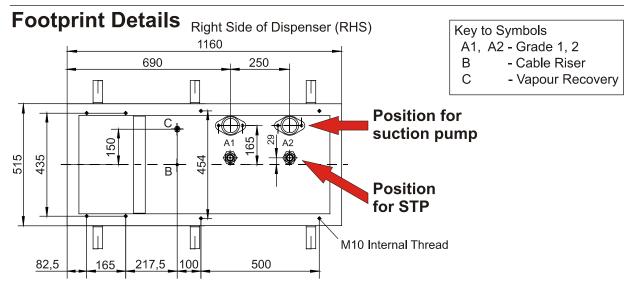

## 4 Datasheet for two products

2 Products, 40 l/min, Suction or STP, with Vapour Recovery and Preset

All Dimensions in Millimetres

Option: Suction connection kit 140 826 683 For GPU-90 & GPU-140

Subframe Part No. - 140 868 481

Suction Pump

Motor supply, maximum current

Left Side of Dispenser (LHS)

It is recommended that Vapour Recovery return pipes are installed where this may be a future requirement.

LHS or Side 1