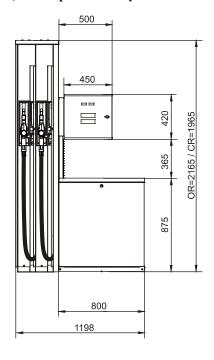

## 4 Datasheet for two products

2 Products, 40 l/min, Suction or STP, with Vapour Recovery and Preset

All Dimensions in Millimetres

Option: Suction connection kit 140 826 683 For GPU-90 & GPU-140

Subframe Part No. - 140 868 481