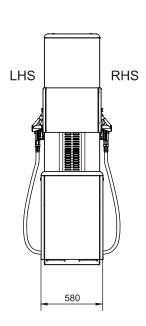

## 4 Datasheet for two products

2 Products, 40 l/min, Suction or STP, with Vapour Recovery and Preset

All Dimensions in Millimetres

Option: Suction connection kit 140 826 683 For GPU-90 & GPU-140

Subframe Part No. - 140 868 481

Suction Pump

Motor supply, maximum current

Left Side of Dispenser (LHS)

It is recommended that Vapour Recovery return pipes are installed where this may be a future requirement.

LHS or Side 1